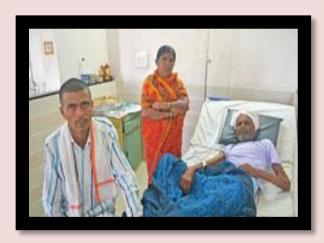

#### 6. Dr. Babasaheb Ambedkar Vaidykiya Pratishthan:

Dr. Babasaheb Ambedkar Vaidyakiya Pratishthan is an organization run by Professionals Doctors, who have come together to give maximum of themselves to the society. Since 1989 the trust has treated 60,00,000 poor patients.

Dr. Hedgewar Hospital is the nucleus of this trust. It is providing Excellent Medical Services at affordable cost to the common man. The astounding response from rural & urban poor has strengthened our beliefs and efforts. With an Air of Sacrifice in the complete atmosphere, doctors have been able to provide specialized care to poor patients as well as expand its activities, qualitatively & quantitatively.

Location – Sambhaji Nagar Contact Person Name – Mr. Pradip Pophale Contact Number - 9767924978

CSR Grant - Rs.7.00 Lakhs