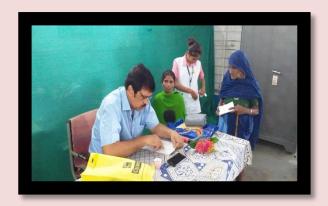

#### 4. Shri Guruji Rugnalya:

In India more than 50% of the population is suffering from some kind of health issues and **Health** will remains always a center of our vision. Thereby, Healthcare initiative program (i.e. Eye-check camps and Health Camps) conducted by Bhageria Industries Limited which benefited more than 100 patients of Kombhalane village.

Location - Kombhalane Contact Person Name - Mr. Rohit Mane Contact Number - 91-22-4043 6653

CSR Grant - 2.25 lakhs