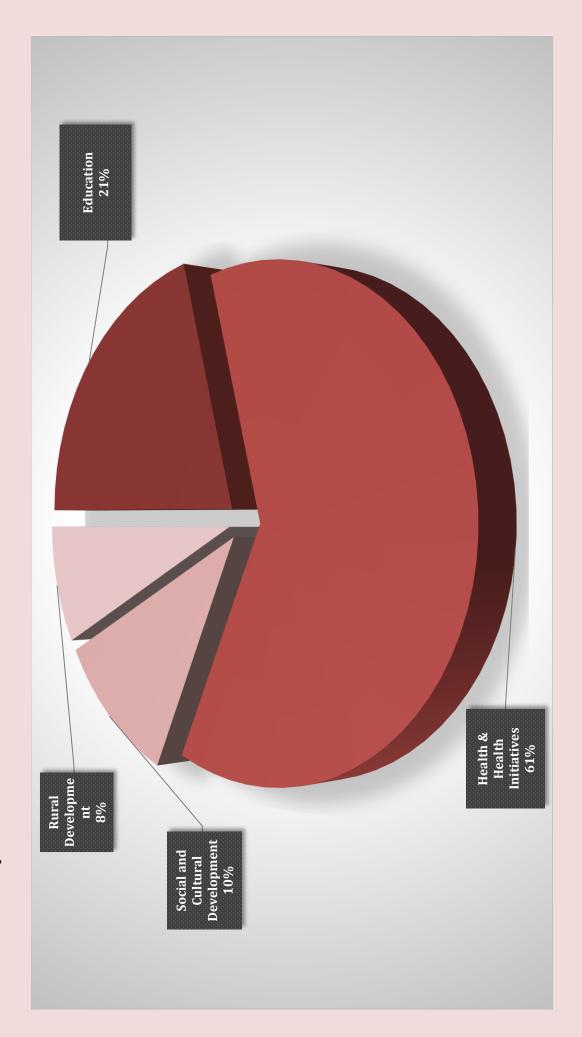

From Last few years Bhageria Industries limited addresses different social issues of society and worked on it with the help of Corporate Social Responsibility. In the year 2022-2023, Company CSR majorly focuses on the Education and Health sector of society. CSR of a company is used for the betterment of the marginalized people. As per broad objectives of the Policy, CSR activities are being implemented in project/ program mode, in areas or subjects specified in Schedule VII of the Act, on focused areas of education and health care, in the periphery of project areas of the Company. The CSR Committee of the Board reviews and sanctions CSR project proposals for implementation. The Company is also utilizing the services of NGOs/ specialized external agencies, registered with the Ministry of Corporate Affairs and having a CSR Registration.

# Summary of CSR Grants:-

## Education:-

# Health:-

# Rural Development:-