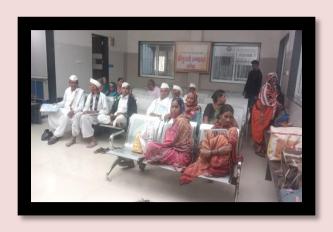

#### 1. Babasaheb Deoras Polyclininc (Pune Vaidyakiya Sansthan):

Balasaheb Deoras Polyclinic has more emphasis on service and research for the needy patients of the society, medical services are provided at cost-effective rates keeping in mind the economic and social needs of all social groups.

During the last year, sansthan implemented many activities like Suvarna Bindu Prashan Sanskar for children, Service OPD, Diabetic Medicine Health Camps, Blood Donation Camps and Essential Check-up Mission for Women.

With the help of implemented activities The Pune Medical Association has confirmed that, about 106 women were checked for hemoglobin in a day and the necessary medicines were distributed and counseled.